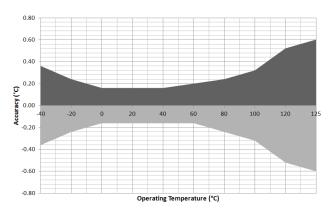

### THERMISTOR PROBE ACCURACY

Supplied 'Glycol' Thermistor Probe Part Number: EL-P-VAC

Avenue de Ramelot 3 B - 1480 Saintes (Sint Renelde) Tel : +32 (0)2 531 11 21 info@cmitest.com