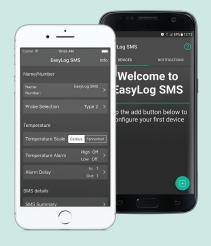

### EasyLog SMS Mobile Apps available from Google Play and the App Store

The EasyLog SMS App can be downloaded for free from Google Play or the App Store, allowing you to manage your EL-SMS devices with ease.

- Animated walkthrough of the setup process
- Easily configure your EL-SMS unit and set temperature alarms
- Receive alarm notifications & regular summary messages
- · Historical view of all messages received from your devices

Within the app you can set the temperature alarm levels, set the frequency of summary messages (which contain minimum, maximum, and average readings since the last summary), as well as defining up to three contacts to receive SMS notifications.

Once the options are set the App will guide you through the process of sending a configuration message to the device. Your EL-SMS-2G-VAC is now monitoring - ready to send alarm and summary notifications.