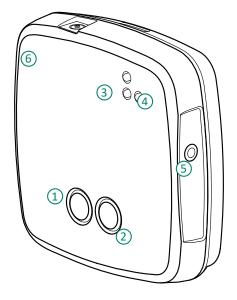

### EL-SMS-2G-PROBE-G

- 1 Status button
- 2 Stop button
- 3 Status LEDs
- (4) Netlight
- (5) External temperature probe port
- 6 Sounder
- 7 Battery Bay
- 8 Reset switch
- 9 SIM card holder