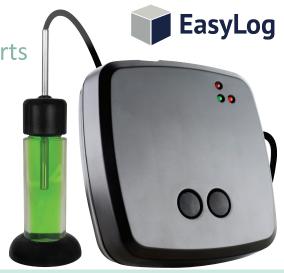

## **EL-SMS-2G-VAC**

Vaccine Temperature Monitor with SMS Alerts

### Receive SMS alerts as soon as the temperature triggers an alarm.

- High and low temperature alarm level notifications
- · Daily, weekly or monthly summary SMS messages
- Setup using the free EasyLog SMS Apps available from Google Play and the App
- -40 to 60°C (-40 to 140°F) measurement range using supplied probe
- Glycol bottle probe mimics vaccine in storage for accurate temperature monitoring.
- Powered by four Alkaline AA batteries

## Vaccine Temperature Monitor with SMS Alerts

Receive SMS alerts as soon as the temperature triggers an alarm.