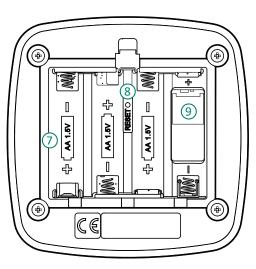

### EL-SMS-2G-PROBE-G

- 1 Status button
- 2 Stop button
- 3 Status LEDs
- (4) Netlight
- (5) External temperature probe port
- 6 Sounder
- 7 Battery Bay
- 8 Reset switch
- 9 SIM card holder