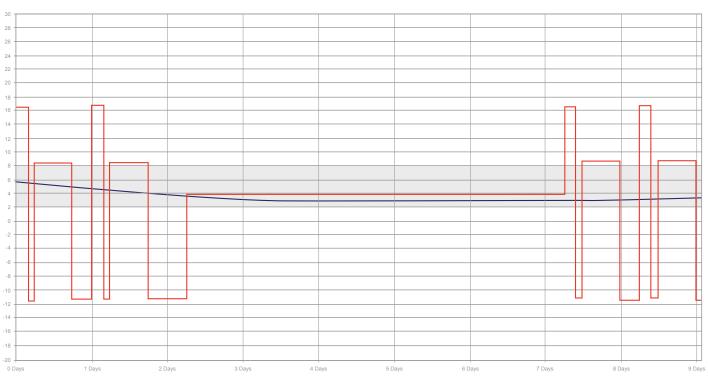

#### OUR NEW BULK SHIPPING SYSTEM FEATURING PCM COOLANTS

CoolPall™ Vertos Advance is the NEW high performance bulk shipping system from Peli BioThermal™. This bulk shipper features PCM coolants and has been designed to be flat packed, modular, and easily assembled. The CoolPall™ Vertos Advance maintains 2°C to 8°C for 120 hours of temperature controlled performance.

## **DURATION**

120+ Hours

#### **TEMPERATURE**

2°C to 8°C