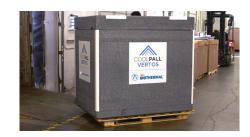

#### OUR NEW BULK SHIPPING SYSTEM FEATURING PCM COOLANTS

CoolPall™ Vertos Advance is the NEW high performance bulk shipping system from Peli BioThermal™. This bulk shipper features PCM coolants and has been designed to be flat packed, modular, and easily assembled. The CoolPall™ Vertos Advance maintains 2°C to 8°C for 120 hours of temperature controlled performance.

#### **VOLUME**

ISO Pallet size, volume up to 1680L

### COOLPALL™ VERTOS ADVANCE PRODUCT SPECIFICATION

|        | Payload<br>Size | Exterior Dimensions WxDxH |              | Interior Dimensions WxDxH |              | Tare Weight |     |
|--------|-----------------|---------------------------|--------------|---------------------------|--------------|-------------|-----|
|        |                 | mm                        | inches       | mm                        | inches       | kg          | lbs |
| ISOPAD | 1680L           | 1355 x 1565 x 1595        | 53 x 62 x 63 | 1127 x 1296 x 1150        | 44 x 51 x 45 | 235         | 518 |