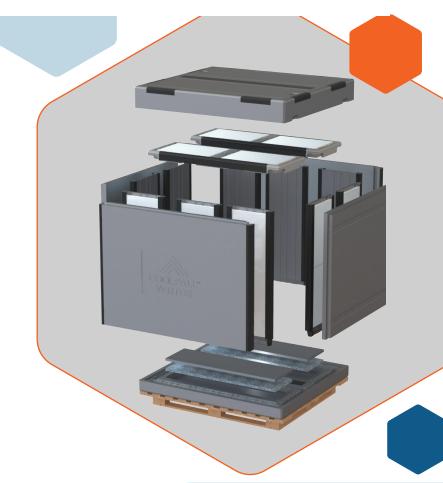

#### OUR NEW BULK SHIPPING SYSTEM FEATURING PCM COOLANTS

CoolPall™ Vertos Advance is the NEW high performance bulk shipping system from Peli BioThermal™. This bulk shipper features PCM coolants and has been designed to be flat packed, modular, and easily assembled. The CoolPall™ Vertos Advance maintains 2°C to 8°C for 120 hours of temperature controlled performance.

#### Ease & Speed of Use

- Superior performance foam and PCM technology reduces excursions and allows for hibernation to be achieved during transit, which pauses phase change within the shipper and can yield longer temperature compliant shipments
- Ergonomic design utilises innovative interlocking components to ensure quick and easy assembly
- Modular components reduces inventory and allows for simple ordering of spare parts
- Reduced flat-packed height minimises in-bound distribution costs and frees up valuable warehouse storage space
- Accepts full pallets of product for operational speed and simplicity

## Robust performance

- Provides strict temperature control of product within the demanding environment of global distribution
- Utilises high density molded materials for thermal and mechanical robustness while remaining lightweight
- Best in class payload to external volume ratio, lowering transport costs