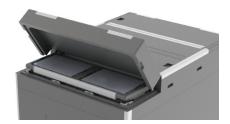

#### Peli BioThemal Profile, CoolPall™ Vertos Advance +2°C to +8°C

Interlocking high density construction

Inspection hatch Minimising the potential for excursions during customs inspection