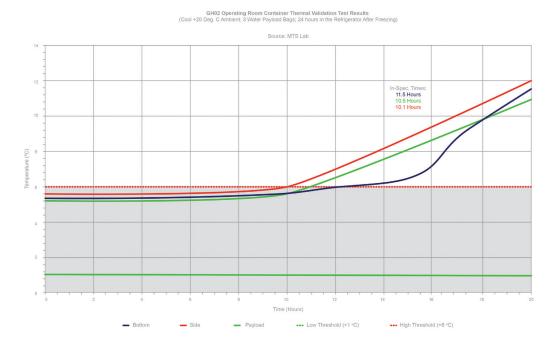

At the core of every Crēdo™ Operating Room Container is our patented TIC™ system surrounding the critical payload with walls of PCM (phase change material) to maintain required temperature range and duration.

## **GOLDEN HOUR™ OPERATING ROOM CONTAINER**

**DURATION** 10 Hours

**TEMPERATURE** 

**SERIES 4** 1°C to 6°C **SERIES 22** 20°C to 24°C

্বা VOLUME

### **ADDITIONAL DATA**

2-Litres

8-Litres