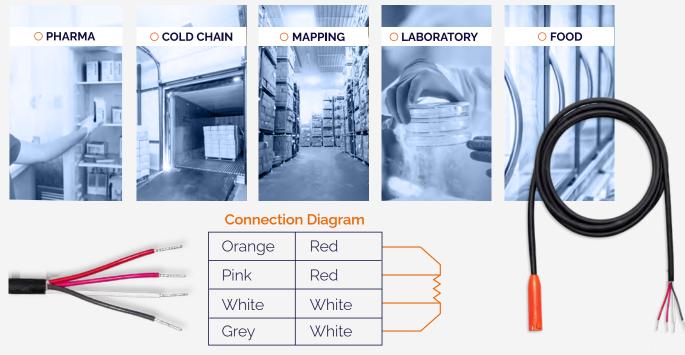

## Applicable in various industries

| Sensor Interface          | Existing 4-wire Pt100, 3-wire Pt100 not supported                                                |
|---------------------------|--------------------------------------------------------------------------------------------------|
| Cable                     | 4-wire, 5mm TPU cable, 2m long                                                                   |
| Connector/ interface      | 4-pin SenseAnywhere Bus (SAB) interface<br>Temperature range connector and cable: -40°C to +70°C |
| Casing Material Connector | PA (UL 94 V-0)                                                                                   |
| Diameter Connector        | Ø 11.5mm / 0.45 in                                                                               |
|                           |                                                                                                  |